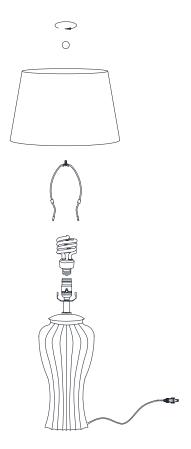

### **ASSEMBLY INSTRUCTIONS:**

# **ITEM NO.: BO-2653TB-2**

- 1. Carefully unpack and lay out the parts as shown in illustration.
- 2. Insert harp into saddle of lamp body,
- 3. Put shade on harp, tighten it with finial.

## Your lamp now is ready to enjoy

Use 3-way 150 Wattage (Maximum) type A bulb (Bulb not included)