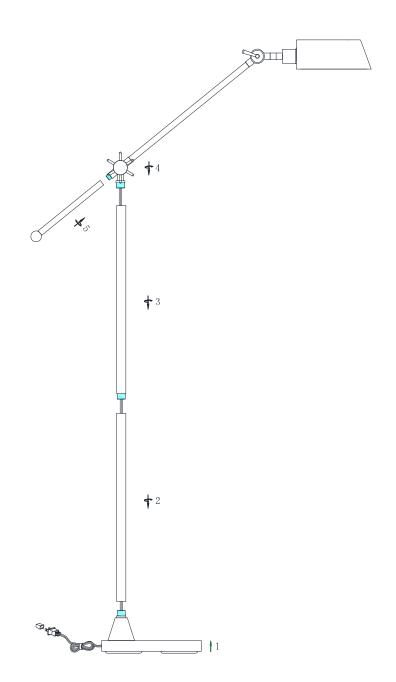

## **ASSEMBLY INSTRUCTIONS**

ITEM NO: BO-2694FL

- 1. CAREFULLY UNPACK AND PLACE ALL PARTS ON A SMOOTH SURFACE.
- 2. ASSEMBLE THIS LIGHT FOLLOWING THE SEQUENCES AS SHOWN IN ILLUSTRATON ON THE RIGHT.

3. INSERT THE POWER PLUG INTO AN OUTLET.