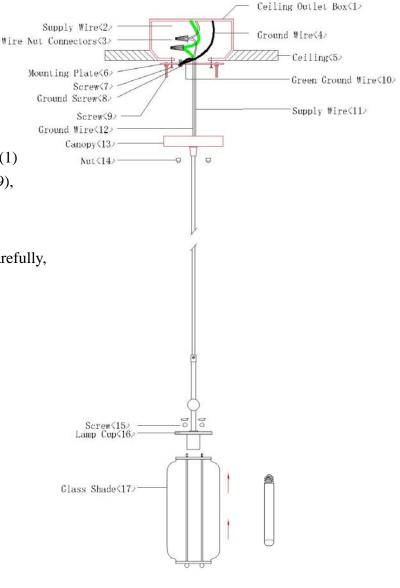

## **ASSEMBLY INSTRUCTIONS:**

## ITEM NO.:FX-2768-1

- 1. Please carefully unpack the box and put all parts on a flat surface according to the illustration.
- Connect the ground wires "〒" to the supply Wire (4,8,10), Cathode wire "N" to the supply wire, Anode wire "L" to the supply wire in the junction box (2) as illustrated with wire nuts (3).
- 3. Attach Mounting Plate(6) to Ceiling Outlet Box(1) with Screw(7),place Canopy(13) through Screw(9), and tighten the Canopy(13) with Nut(14).
- 4. Install the bulb included.
- 5. Attach Glass Shade(17) to the Lamp Cup(16) carefully, and then fix the glass shade with screw(15).