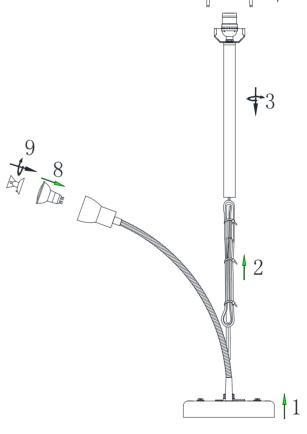

## **ASSEMBLY INSTRUCTIONS**

**ITEM NO: LA-2698TB-1** 

1. CAREFULLY UNPACK AND PLACE ALL PARTS ON A SMOOTH SURFACE

2. FOLD EXTRA WIRE AND USE ZIP TIES AS DESCRIBED IN THE DRAWING ON RIGHT AND INSERT IT INTO THE POLE (2,3). SCREW THE POLE INTO THE BASE (1)

3. ATTACH THE HARP ONTO THE SOCKET (4) AND INSTALL THE BULB (NOT INCLUDED) (5)

4. ATTACH THE SHADE (6) TO THE HARP AND TIGHT IT WITH FINIAL (7)

5. INSTALL THE GU10 LED BULB WITH THE SUCKER (8,9)

6. INSERT THE POWER PLUG INTO AN OUTLET AND ENJOY YOUR LAMP.