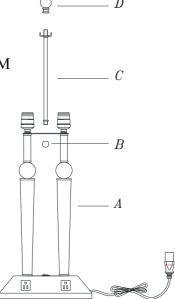

## ASSEMBLY INSTRUCTIONS ITEM NO: LA-8005DK-1R

1. CAREFULLY UNPACK AND PLACE ALL PARTS ON A SMOOTH SURFACE AND LAY THEM UP AS PER THE SKETCH.

2. PUT STEM (C) ONTO THE BODY (A), SCREW FINIAL (B)ONTO STEM (C).

3. PUT THE SHADE (NOT INCLUDED) ONTO THE STEM (C), TURN A RIGHT WAY, THEN SCERW FINIAL (D) ONTO THE STEM (C) YOUR NEW LAMP IS NOW READY TO ENJOY.

**WATTAGE**: TYPE A 2 \*60W (BULB NOT INCLUDED)