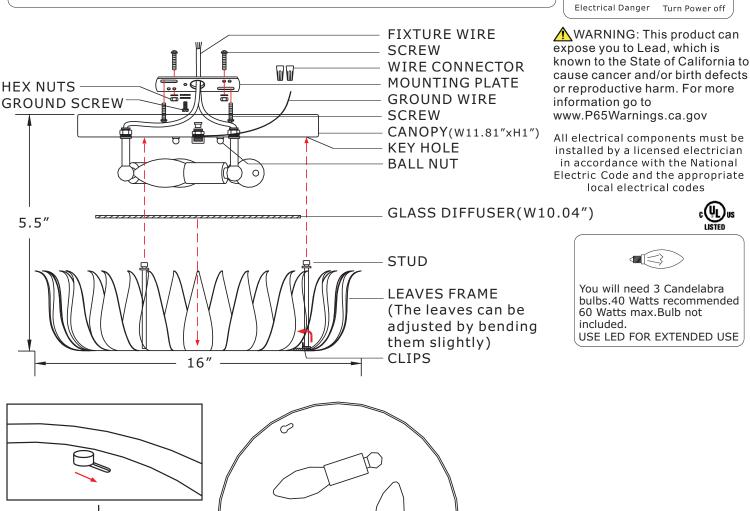

## MODEL#: **510-MT**ASSEMBLY AND DRESSING INSTRUCTIONS

P

## **ASSEMBLY STEPS:**

1. Attach the canopy onto the outlet box and secure it by ball nuts.

**KEY HOLE** 

- 2. Install bulbs onto sockets.
- 3. Put the glass diffuser onto the bottom of leaves frame and secure it with clips.
- 4. Raise the leaves frame up to the ceiling and align the stud with the key hole onto the canopy and twist lock it in clockwise direction(see illustration).

## **HOW TO REPLACE THE BULB:**

Take the leaves frame off by twisting it in counter clockwise direction.