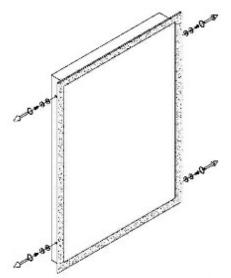

o avoid overheating, do not cover the mirror.
- Switch off the mains supply and remove the appropriate fuse or switch off the appropriate circuit breaker before commencing installation
- Make sure that there is no danger that the cord or extension cord is inadvertently be pulled or cause anyone to trip when in use.

# **Assembly/User Instruction**





STEP1. Mark the position of the hanging screw.

STEP2. Fix the screw.



STEP3. make sure to bring MC cable in through the wall and into the chassis knockout. Insert ground wire in the grounded connector. Insert power and neutral wires into the luminaire disconnect. The power wire is inserted into the black port (L) and the neutral wire is inserted into the white port (N).

STEP4. Place mirror onto back plate, secure with 4 screws on sides







# **Installation Dimensions:**



| MODEL              | A(inch) | B(inch) | C(inch) |
|--------------------|---------|---------|---------|
| MRE-6101/ MRE-6111 | 20      | 30      | 1.58    |
| MRE-6102/ MRE-6112 | 20      | 40      | 1.58    |
| MRE-6103/ MRE-6113 | 24      | 30      | 1.58    |
| MRE-6104/ MRE-6114 | 24      | 40      | 1.58    |
| MRE-6108/ MRE-6118 | 28      | 28      | 1.58    |
| MRE-6109/ MRE-6119 | 36      | 36      | 1.58    |
| MRE-6110/ MRE-6120 | 32      | 40      | 1.58    |

Elegant Furniture And Lighting Inc. 500-550 E. Erie Avenue, Philadelphia, PA 19134 Toll-Free: 1-888-388-3390 Tel: (215)423-8880 www.elegantlighting.com