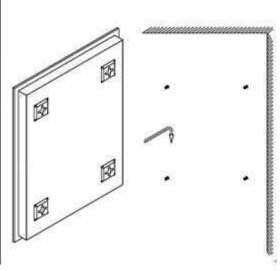

# **Assembly/User Instruction**

STEP1. Mark the position of the hanging screw.

STEP2. Fix the screw.

STEP3. make sure to bring MC cable in through the wall and into the chassis knockout. Insert ground wire in the grounded connector. Insert power and neutral wires into the luminaire disconnect. The power wire is inserted into the black port (L) and the neutral wire is inserted into the white port (N).

STEP4. Place mirror onto back plate, secure with 4 screws on sides