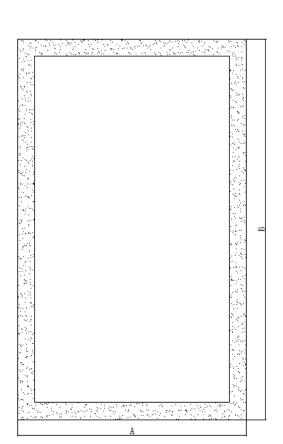

# **Installation Dimensions:**

| MODEL              | A(inch) | B(inch) | C(inch) |
|--------------------|---------|---------|---------|
| MRE-6101/ MRE-6111 | 20      | 30      | 1.58    |
| MRE-6102/ MRE-6112 | 20      | 40      | 1.58    |
| MRE-6103/ MRE-6113 | 24      | 30      | 1.58    |
| MRE-6104/ MRE-6114 | 24      | 40      | 1.58    |
| MRE-6108/ MRE-6118 | 28      | 28      | 1.58    |
| MRE-6109/ MRE-6119 | 36      | 36      | 1.58    |
| MRE-6110/ MRE-6120 | 32      | 40      | 1.58    |