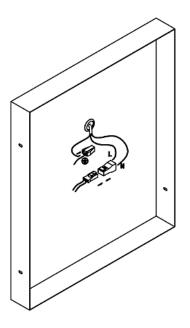

# **Assembly/User Instruction**

STEP1. Mark the position of the hanging screw.

STEP2. Fix the screw.

STEP3. make sure to bring MC cable in through the wall and into the chassis knockout. Insert ground wire in the grounded connector. Insert power and neutral wires into the luminaire disconnect. The power wire is inserted into the black port (L) and the neutral wire is inserted into the white port (N).