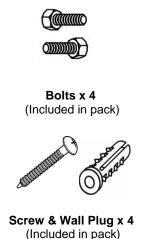

#### COMPONENT PARTS AND FITTINGS

Mirror x1 (Including Base)

Suggested Tools:

Screw driver

Drill

### **Assembly/User Instruction**

STEP2. Fix the screw.

STEP3. make sure to bring MC cable in through the wall and into the chassis knockout. Insert ground wire in the grounded connector. Insert power and neutral wires into the luminaire disconnect. The power wire is inserted into the black port (L) and the neutral wire is inserted into the white port (N).