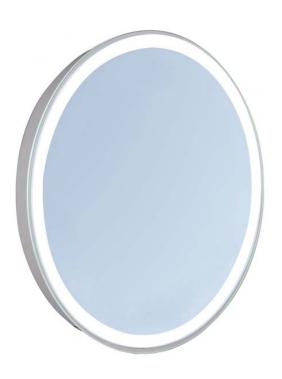

#### COMPONENT PARTS AND FITTINGS

Mirror x1 (Including Base)

Suggested Tools:

Screw driver

Drill

## **Installation Dimensions:**

| MODEL              | A(inch) | B(inch) | C(inch) |
|--------------------|---------|---------|---------|
| MRE-6105/ MRE-6115 | 30      | 30      | 1.58    |
| MRE-6106/ MRE-6116 | 21      | 28      | 1.58    |
| MRE-6107/ MRE-6117 | 23      | 30      | 1.58    |