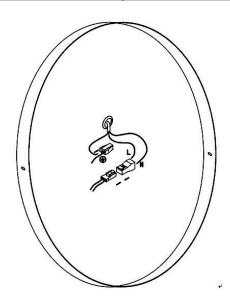

### **Assembly/User Instruction**

STEP2. Fix the screw.

STEP3. make sure to bring MC cable in through the wall and into the chassis knockout. Insert ground wire in the grounded connector. Insert power and neutral wires into the luminaire disconnect. The power wire is inserted into the black port (L) and the neutral wire is inserted into the white port (N).