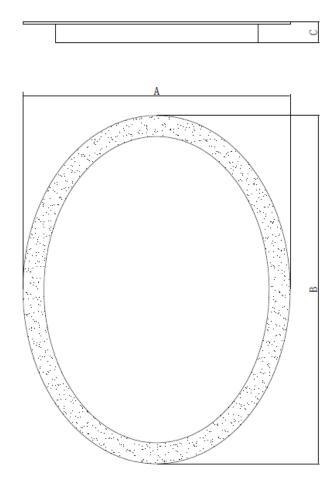

## **Installation Dimensions:**

| MODEL              | A(inch) | B(inch) | C(inch) |
|--------------------|---------|---------|---------|
| MRE-6105/ MRE-6115 | 30      | 30      | 1.58    |
| MRE-6106/ MRE-6116 | 21      | 28      | 1.58    |
| MRE-6107/ MRE-6117 | 23      | 30      | 1.58    |