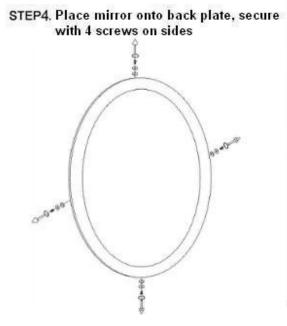

### **Assembly/User Instruction**

STEP2. Fix the screw.

STEP3. make sure to bring MC cable in through the wall and into the chassis knockout. Insert ground wire in the grounded connector. Insert power and neutral wires into the luminaire disconnect. The power wire is inserted into the black port (L) and the neutral wire is inserted into the white port (N).