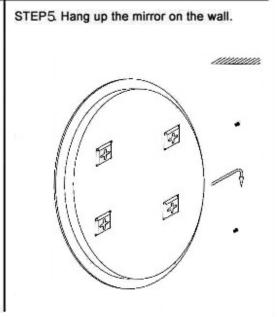

### **Assembly/User Instruction**

STEP2. Fix the screw.

STEP3. make sure to bring MC cable in through the wall and into the chassis knockout. Insert ground wire in the grounded connector. Insert power and neutral wires into the luminaire disconnect. The power wire is inserted into the black port (L) and the neutral wire is inserted into the white port (N).