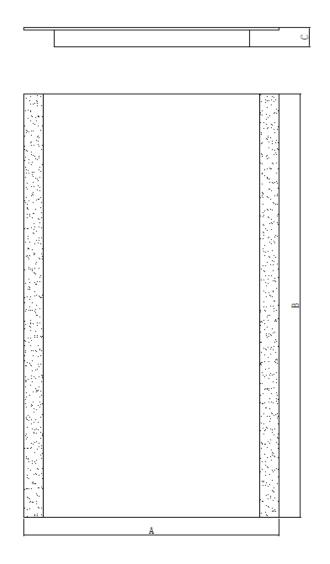

# Installation Dimensions:

| MODEL              | A(inch) | B(inch) | C(inch) |
|--------------------|---------|---------|---------|
| MRE-6201/ MRE-6211 | 20      | 30      | 1.58    |
| MRE-6202/ MRE-6212 | 20      | 40      | 1.58    |
| MRE-6203/ MRE-6213 | 24      | 30      | 1.58    |
| MRE-6204/ MRE-6214 | 24      | 40      | 1.58    |
| MRE-6205/ MRE-6215 | 32      | 40      | 1.58    |