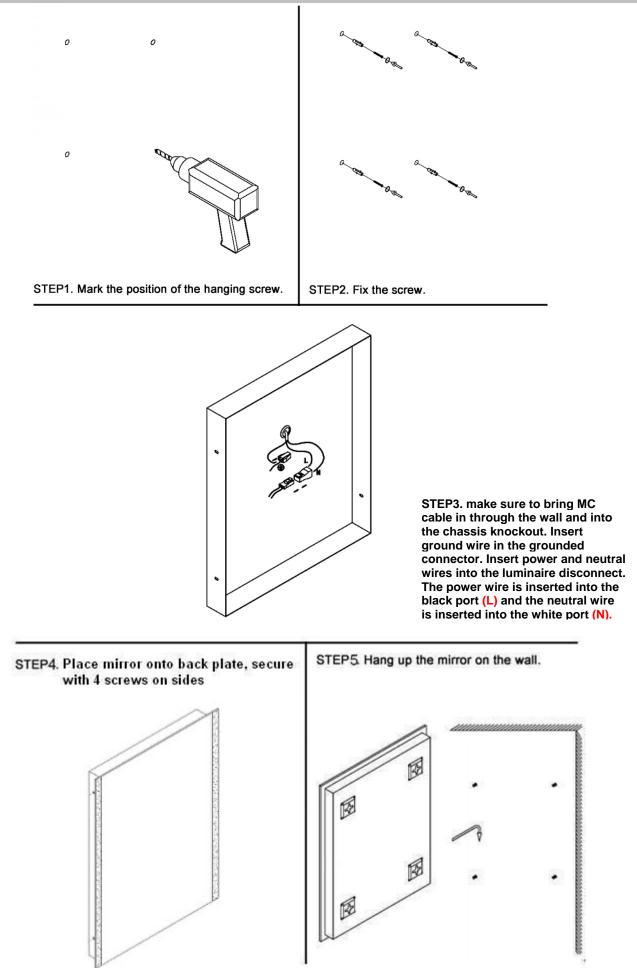

of children's reach and keep children well away from construction area, as the unassembled product contains small parts, which could present a choking hazard.
- We suggest you retain these instructions for future reference.
- This appliance can be used by adults ONLY.
- If the supply cord is damaged, it must be replaced by the manufacturer, its service agent or similarly qualified persons in order to avoid a hazard.

#### Caution:

- In order to avoid overheating, do not cover the mirror.
- Switch off the mains supply and remove the appropriate fuse or switch off the appropriate circuit breaker before commencing installation
- Make sure that there is no danger that the cord or extension cord is inadvertently be pulled or cause anyone to trip when in use.

## **Assembly/User Instruction**



# Installation Dimensions:



| MODEL              | A(inch) | B(inch) | C(inch) |
|--------------------|---------|---------|---------|
| MRE-6201/ MRE-6211 | 20      | 30      | 1.58    |
| MRE-6202/ MRE-6212 | 20      | 40      | 1.58    |
| MRE-6203/ MRE-6213 | 24      | 30      | 1.58    |
| MRE-6204/ MRE-6214 | 24      | 40      | 1.58    |
| MRE-6205/ MRE-6215 | 32      | 40      | 1.58    |

Elegant Furniture And Lighting Inc. 500-550 E. Erie Avenue, Philadelphia, PA 19134 Toll-Free: 1-888-388-3390 Tel: (215)423-8880 www.elegantlighting.com