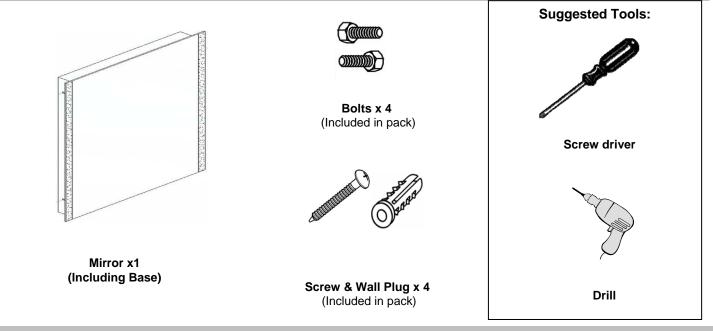

# **USER GUIDE – LED LIGHTED MIRROR**





F IN DOUBT ABOUT FITTING THIS PRODUCT, PLEASE CONSULT A QUALIFIED ELECTRICIAN

### **IMPORTANT**

### PLEASE READ THE INSTRUCTIONS BEFORE SET UP AND INSTALLATION

### COMPONENT PARTS AND FITTINGS



## **Safety Warning**

### Safety:

- We suggest you spend a short time reading the instruction leaflet.
- Carefully check that you have all the parts before beginning assembly.
- Keep small parts and fittings out of children's reach and keep children well away from construction area, as the unassembled product contains small parts, which could present a choking hazard.
- We suggest you retain these instructions for future reference.
- This appliance can be used by adults ONLY.
- If the supply cord is damaged, it must be replaced by the manufacturer, its service agent or similarly qualified persons in order to avoid a hazard.

#### Caution:

- In order to avoid overheating, do not cover the mirror.
- Switch off the mains supply and remove the appropriate fuse or switch off the appropriat