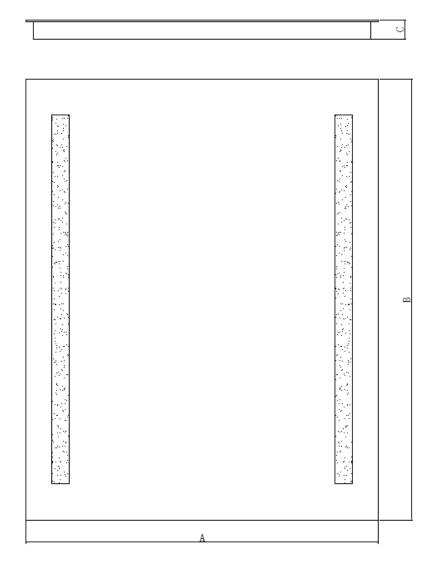

# **Installation Dimensions:**

| MODEL              | A(inch) | B(inch) | C(inch) |
|--------------------|---------|---------|---------|
| MRE-6301/ MRE-6311 | 20      | 30      | 1.58    |
| MRE-6302/ MRE-6312 | 20      | 40      | 1.58    |
| MRE-6303/ MRE-6313 | 24      | 30      | 1.58    |
| MRE-6304/ MRE-6314 | 24      | 40      | 1.58    |
| MRE-6305/ MRE-6315 | 32      | 40      | 1.58    |