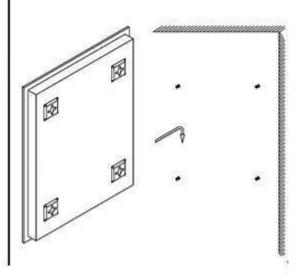

# **Assembly/User Instruction**

STEP2. Fix the screw.

STEP3. make sure to bring MC cable in through the wall and into the chassis knockout. Insert ground wire in the grounded connector. Insert power and neutral wires into the luminaire disconnect. The power wire is inserted into the black port (L) and the neutral wire is inserted into the white port (N).

STEP4. Place mirror onto back plate, secure with 4 screws on sides

STEP5. Hang up the mirror on the wall.