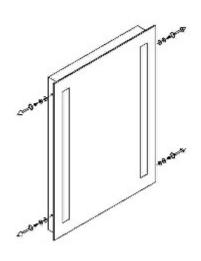

STEP4. Place mirror onto back plate, secure with 4 screws on sides

STEP5. Hang up the mirror on the wall.