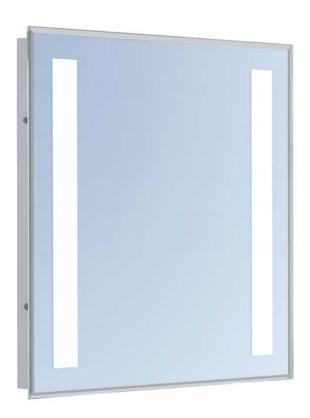

# USER GUIDE - LED LIGHTED MIRROR

# **Installation Dimensions:**

| MODEL              | A(inch) | B(inch) | C(inch) |
|--------------------|---------|---------|---------|
| MRE-6301/ MRE-6311 | 20      | 30      | 1.58    |
| MRE-6302/ MRE-6312 | 20      | 40      | 1.58    |
| MRE-6303/ MRE-6313 | 24      | 30      | 1.58    |
| MRE-6304/ MRE-6314 | 24      | 40      | 1.58    |
| MRE-6305/ MRE-6315 | 32      | 40      | 1.58    |