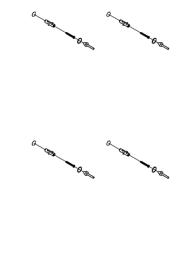

STEP4. Place mirror onto back plate, secure with 4 screws on sides

STEP5. Hang up the mirror on the wall.