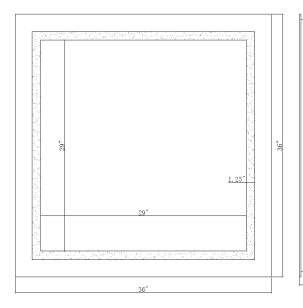

#### **SPECIFICATIONS:**

- Mirror Size: W36" X H36" X D1.75"
- Lamp power: 23W;
- Lumens: 1600lm
- CRI  $\geq$  90;
- CCT: 3000K
- Dimming LED
- Electronic Driver: Input 110-120V, output DC 60-75V
- Defogger
- Luminaire Disconnect
- Changeable LED light strip
- Primary Material: SPCC+GLASS
- UL Approved

### **INSTALLATION:**

- 1. Mount the chassis on the wall, the chassis can be horizontal and vertical hanging.
- 2. Install lamps
- 3. Wiring
- 4. Powder connection
- 5. Hang mirror on chassis

Size: W36" X H36" X D1.75"