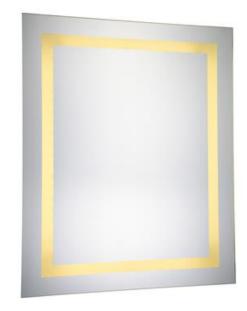

#### PRODUCT DESCRIPTION

IP44 Rated LED Backlit Bathroom Wall Mirror, highly polished silver mirror with 4 rectangle light windows. Epoxy powder coated mild steel back box. LED Mirror Light is designed to provide 40, 000 hours of life.

#### **SPECIFICATIONS:**

- Mirror Size: W36" X H36" X D1.75"
- Lamp power: 23W;
- Lumens: 1600lm
- CRI  $\geq$  90;
- CCT: 3000K
- Dimming LED
- Electronic Driver: Input 110-120V, output DC 60-75V
- Defogger
- Luminaire Disconnect
- Changeable LED light strip
- Primary Material: SPCC+GLASS
- UL Approved