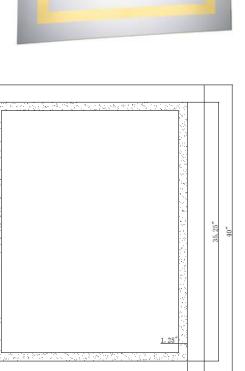

#### **SPECIFICATIONS:**

- Mirror Size: W32" X H40" X D1.75"
- Lamp power: 23W;
- Lumens: 1600lm
- CRI  $\geq$  90;
- CCT: 3000K
- Dimming LED
- Electronic Driver: Input 110-120V, output DC 60-75V
- Defogger
- Luminaire Disconnect
- Changeable LED light strip
- Primary Material: SPCC+GLASS
- UL Approved

### **INSTALLATION:**

- 1. Mount the chassis on the wall, the chassis can be horizontal and vertical hanging.
- 2. Install lamps
- 3. Wiring
- 4. Powder connection
- 5. Hang mirror on chassis

Size: W32" X H40" X D1.75"