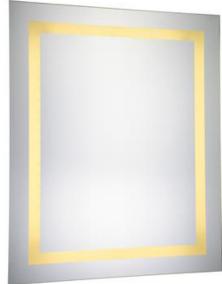

### PRODUCT DESCRIPTION

IP44 Rated LED Backlit Bathroom Wall Mirror, highly polished silver mirror with 4 rectangle light windows. Epoxy powder coated mild steel back box. LED Mirror Light is designed to provide 40, 000 hours of life.

#### **SPECIFICATIONS:**

- Mirror Size: W32" X H40" X D1.75"
- Lamp power: 23W;
- Lumens: 1600lm
- CRI  $\geq$  90;
- CCT: 3000K
- Dimming LED
- Electronic Driver: Input 110-120V, output DC 60-75V
- Defogger
- Luminaire Disconnect
- Changeable LED light strip
- Primary Material: SPCC+GLASS
- UL Approved