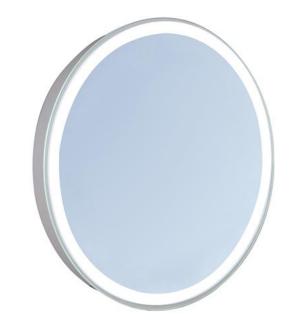

## DIA D30" CRI 90 CCT (K) 5000 910 Lumens

**LED Round Mirror Light** 

| <u>Project</u> |  |
|----------------|--|
|----------------|--|

<u>Location</u>

## PRODUCT DESCRIPTION

IP44 Rated LED Backlit Bathroom Wall Mirror, highly polished silver mirror with Around frosted windows. Epoxy powder coated mild steel back box. LED Mirror Light is designed to provide 40, 000 hours of life.

### **SPECIFICATIONS:**

- Mirror Size: D30" X E 1.75"
- Lamp power: 13W;
- Lumens: 910lm
- CRI  $\geq$  90;
- CCT: 5000K
- Dimming LED
- Electronic Driver: Input 110-120V, output DC 36-54V
- Defogger
- Luminaire Disconnect
- Changeable LED light strip
- Primary Material: SPCC+GLASS
- UL Approved