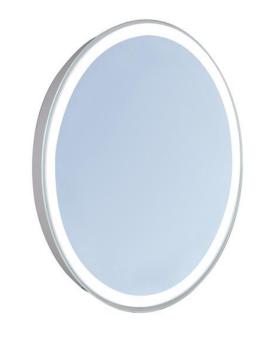

## **MRE-6117**

Oval W23"X H30" CRI 90 CCT (K) 3000 840 Lumens

**LED Oval Mirror Light** 

Project

**Location** 

## PRODUCT DESCRIPTION

IP44 Rated LED Backlit Bathroom Wall Mirror, highly polished silver mirror with Around frosted windows. Epoxy powder coated mild steel back box. LED Mirror Light is designed to provide 40, 000 hours of life.

- Mirror Size: W23"X H30" X E 1.75"

- Lamp power: 12W;

- Lumens: 840lm

- CRI  $\geq$  90;

- CCT: 3000K

- Dimming LED

- Electronic Driver: Input 110-120V, output DC 27-42V

- Defogger

## **INSTALLATION:**

1. Mount the chassis on the wall, the chassis can be horizontal and vertical hanging.

75" 2. Install lamps

3. Wiring

4. Powder connection

5. Hang mirror on chassis

Size: W23"X H30" X E 1.75"