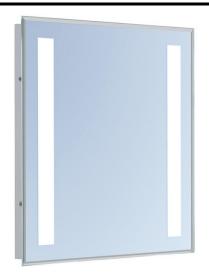

## **MRE-6302**

W20" X H40" CRI 90 CCT (K) 5000 840 Lumens

**LED Mirror Light** 

<u>Project</u>

**Location** 

## PRODUCT DESCRIPTION

IP44 Rated LED Backlit Bathroom Wall Mirror, highly polished silver mirror with 2 rectangle light windows. Epoxy powder coated mild steel back box. LED Mirror Light is designed to provide 40, 000 hours of life.

## **SPECIFICATIONS:**

- Mirror Size: W20" X H40" X D1.75"
- Lamp power: 12W;
- Lumens: 840lm
- CRI  $\geq$  90;
- CCT: 5000K
- Dimming LED
- Electronic Driver: Input 110-120V, output DC 27-42V
- Defogger
- Luminaire Disconnect
- Changeable LED light strip
- Primary Material: SPCC+GLASS
- UL Approved