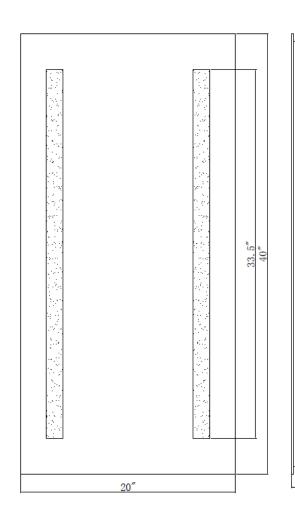

## **SPECIFICATIONS:**

- Mirror Size: W20" X H40" X D1.75"
- Lamp power: 12W;
- Lumens: 840lm
- CRI  $\geq$  90;
- CCT: 5000K
- Dimming LED
- Electronic Driver: Input 110-120V, output DC 27-42V
- Defogger
- Luminaire Disconnect
- Changeable LED light strip
- Primary Material: SPCC+GLASS
- UL Approved

## **INSTALLATION:**

- 1. Mount the chassis on the wall, the chassis can be horizontal and vertical hanging.
- 2. Install lamps
- 3. Wiring

1. 75"

- 4. Powder connection
- 5. Hang mirror on chassis

Size: W20" X H40" X D1.75"