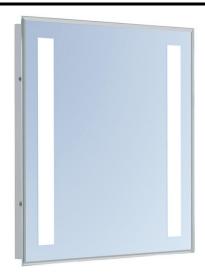

## **MRE-6312**

W20" X H40" CRI 90 CCT (K) 3000 840 Lumens

**LED Mirror Light** 

<u>Project</u>

**Location** 

## PRODUCT DESCRIPTION

IP44 Rated LED Backlit Bathroom Wall Mirror, highly polished silver mirror with 2 rectangle light windows. Epoxy powder coated mild steel back box. LED Mirror Light is designed to provide 40, 000 hours of life.

## **SPECIFICATIONS:**

- Mirror Size: W20" X H40" X D1.75"
- Lamp power: 12W;
- Lumens: 840lm
- CRI  $\geq$  90;
- CCT: 3000K
- Dimming LED
- Electronic Driver: Input 110-120V, output DC 27-42V
- Defogger
- Luminaire Disconnect
- Changeable LED light strip
- Primary Material: SPCC+GLASS
- UL Approved