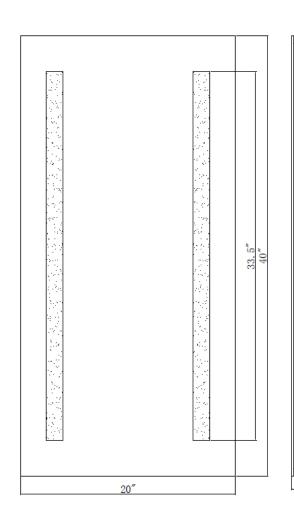

## **SPECIFICATIONS:**

- Mirror Size: W20" X H40" X D1.75"
- Lamp power: 12W;
- Lumens: 840lm
- CRI  $\geq$  90;
- CCT: 3000K
- Dimming LED
- Electronic Driver: Input 110-120V, output DC 27-42V
- Defogger
- Luminaire Disconnect
- Changeable LED light strip
- Primary Material: SPCC+GLASS
- UL Approved

## **INSTALLATION:**

- 1. Mount the chassis on the wall, the chassis can be horizontal and vertical hanging.
- 2. Install lamps
- 3. Wiring

1. 75"

- 4. Powder connection
- 5. Hang mirror on chassis

Size: W20" X H40" X D1.75"