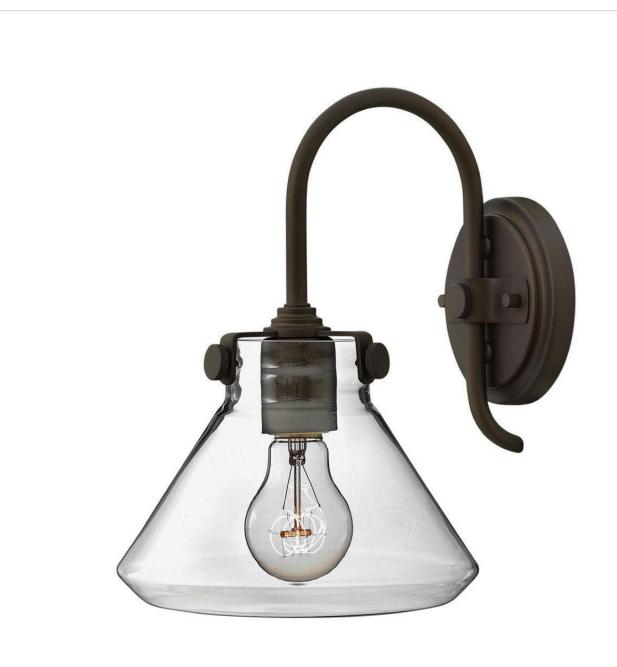

## **CONGRESS**

SMALL RETRO GLASS SINGLE LIGHT SCONCE

## 3176OZ

Congress is a traditional design that combines both hip and historical elements. This chic retro glass mix and match collection comes in different shapes, colors and materials Congress is a traditional design that combines both hip and historical elements. This chic retro glass mix and match collection comes in different shapes, colors and materials and is the perfect vintage accent to any décor.

FINISH: Oil Rubbed Bronze

GLASS: Clear Glass

**WIDTH**: 8"

**HEIGHT**: 11.3"

**DEPTH**: 0

LIGHT SOURCE: LED Lamp, Socket

WATTAGE: 1-12w Med. LED, 100w Equiv. or 1-100w Med.

**HINKLEY** 33000 Pin Oak Parkway Avon Lake, OH 44012 **PHONE: (440) 653-5500** Toll Free: 1 (800) 446-5539 hinkley.com