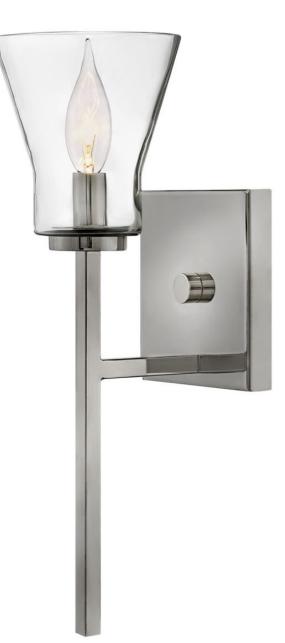

## 3450PL

Arden conveys pristine elegance in its meticulously designed silhouette. Exquisitely flared, clear glass shades sit atop an elongated geometric stem, creating an aura of balance and simplicity. The luxe Polished Antique Nickel finish highlights the sleek hand-welded steel frame, making Arden a striking centerpiece to any space.

## HINKLEY

FINISH: Polished Antique Nickel GLASS: Clear WIDTH: 5" HEIGHT: 15" LIGHT SOURCE: Socket WATTAGE: 1-60w Cand.

HINKLEY 33000 Pin Oak Parkway Avon Lake, OH 44012 PHONE: (440) 653-5500 Toll Free: 1 (800) 446-5539 hinkley.com