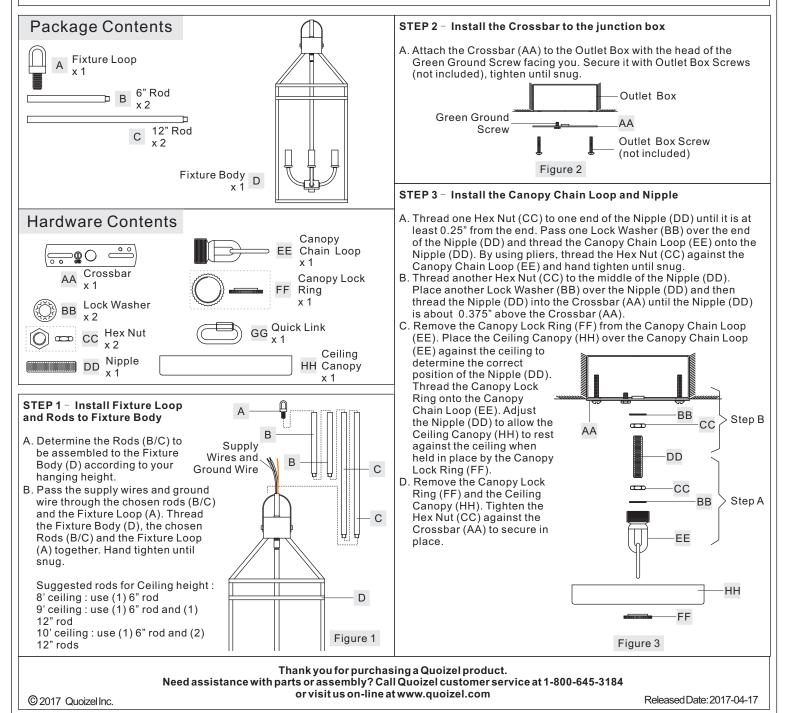

Estimated Assembly Time: 30-45 minutes

**Preparation:** Identify and inspect all parts before beginning installation. Check package content list and diagrams below to be sure all parts are present. If any parts are missing or damaged, do not attempt to assemble, install, or operate the fixture. Contact customer service for replacement parts.