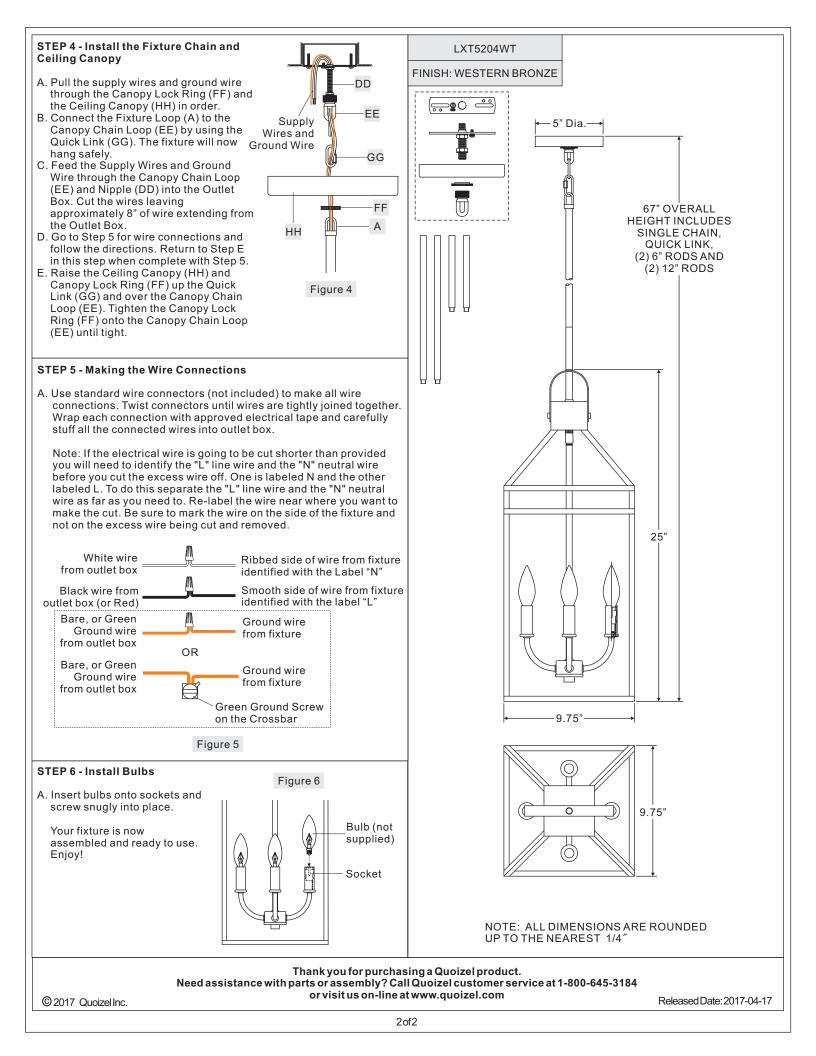

Estimated Assembly Time: 30-45 minutes

**Preparation:** Identify and inspect all parts before beginning installation. Check package content list and diagrams below to be sure all parts are present. If any parts are missing or damaged, do not attempt to assemble, install, or operate the fixture. Contact customer service for replacement parts.