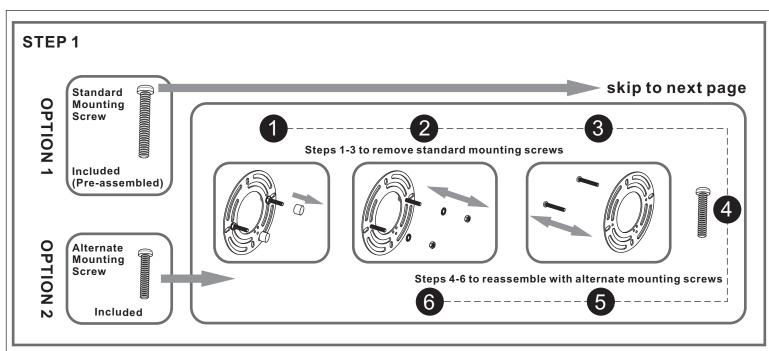

#### **PARTS BAG**

Crossbar Assembly

Alternate Mounting Screw x 2

D Wire Connector

x 3

**Outlet Box Screw** 