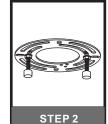

## **Installation Guide** For Styles MSQ8406RK, MSQ8407RK

replacing.

#### **Tools Required**



### **Light Source**



BULBNOTINCLUDED

### Consult a licensed electrician if in doubt about installation. Turn off power to the fixture and allow the bulbs to cool before

Turn off the electricity at the circuit breaker before installation.

⚠ Warnings and Cautions

# Package Contents

Preparation: Identify and inspect all parts before beginning the installation.

Missing or damaged parts? Contact your original place of purchase.



#### **PARTS BAG**



Crossbar Assembly

Alternate Mounting Screw x 2

D Wire Connector

x 3

**Outlet Box Screw** 



#### Table of **Contents**

**Alternate** 

Mounting Screw Crossbar Assembly



















©2019 QuoizelInc.

visit us on-line at www.quoizel.com