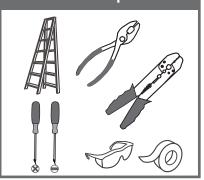

## **Installation Guide** For Styles MSQ8406RK, MSQ8407RK

replacing.

#### **Tools Required**



### **Light Source**



BULBNOTINCLUDED

### Consult a licensed electrician if in doubt about installation. Turn off power to the fixture and allow the bulbs to cool before

Turn off the electricity at the circuit breaker before installation.

⚠ Warnings and Cautions

# Package Contents

Preparation: Identify and inspect all parts before beginning the installation.

Missing or damaged parts? Contact your original place of purchase.



#### **PARTS BAG**



Crossbar Assembly

Alternate Mounting Screw x 2

D Wire Connector

x 3

**Outlet Box Screw** 



#### Table of **Contents**

**Alternate** 

Mounting Screw Crossbar Assembly



















©2019 QuoizelInc.

visit us on-line at www.quoizel.com