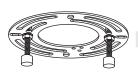

#### **PARTS BAG**

Crossbar Assembly

Alternate Mounting Screw x 2

D Wire Connector

x 3

**Outlet Box Screw** 