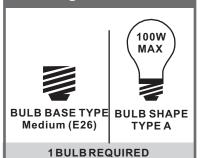

## **Installation Guide** For Styles MSQ8406RK, MSQ8407RK

replacing.

#### **Tools Required**



### **Light Source**



BULBNOTINCLUDED

### Consult a licensed electrician if in doubt about installation. Turn off power to the fixture and allow the bulbs to cool before

Turn off the electricity at the circuit breaker before installation.

⚠ Warnings and Cautions

# Package Contents

Preparation: Identify and inspect all parts before beginning the installation.

Missing or damaged parts? Contact your original place of purchase.



#### **PARTS BAG**



Crossbar Assembly

Alternate Mounting Screw x 2

D Wire Connector

x 3

**Outlet Box Screw** 



#### Table of **Contents**

**Alternate** 

Mounting Screw Crossbar Assembly



















©2019 QuoizelInc.

visit us on-line at www.quoizel.com