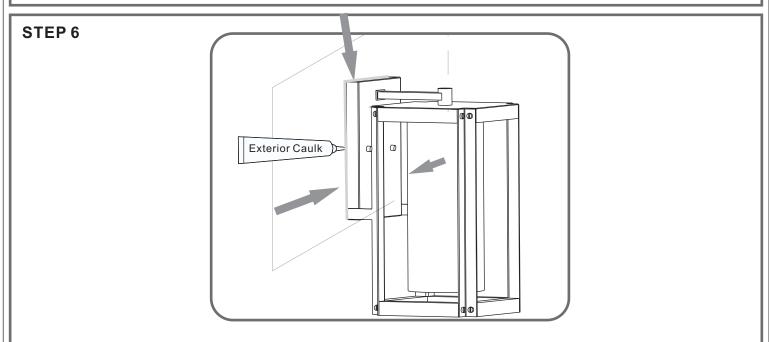

ation Guide** For Styles MSQ8406RK, MSQ8407RK

replacing.

#### **Tools Required**



### **Light Source**



BULBNOTINCLUDED

### Consult a licensed electrician if in doubt about installation. Turn off power to the fixture and allow the bulbs to cool before

Turn off the electricity at the circuit breaker before installation.

⚠ Warnings and Cautions

# Package Contents

Preparation: Identify and inspect all parts before beginning the installation.

Missing or damaged parts? Contact your original place of purchase.



#### **PARTS BAG**



Crossbar Assembly

Alternate Mounting Screw x 2

D Wire Connector

x 3

**Outlet Box Screw** 



#### Table of **Contents**

**Alternate** 

Mounting Screw Crossbar Assembly



















©2019 QuoizelInc.

visit us on-line at www.quoizel.com