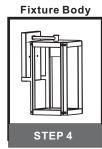

## **Installation Guide** For Styles MSQ8406RK, MSQ8407RK

replacing.

#### **Tools Required**



### **Light Source**



BULBNOTINCLUDED

### Consult a licensed electrician if in doubt about installation. Turn off power to the fixture and allow the bulbs to cool before

Turn off the electricity at the circuit breaker before installation.

⚠ Warnings and Cautions

# Package Contents

Preparation: Identify and inspect all parts before beginning the installation.

Missing or damaged parts? Contact your original place of purchase.



#### **PARTS BAG**



Crossbar Assembly

Alternate Mounting Screw x 2

D Wire Connector

x 3

**Outlet Box Screw** 



#### Table of **Contents**

**Alternate** 

Mounting Screw Crossbar Assembly



















©2019 QuoizelInc.

visit us on-line at www.quoizel.com