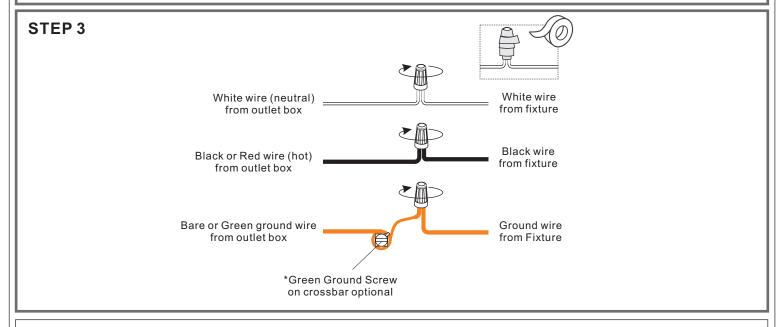

## **Installation Guide** For Styles MSQ8406RK, MSQ8407RK

replacing.

#### **Tools Required**



### **Light Source**



BULBNOTINCLUDED

### Consult a licensed electrician if in doubt about installation. Turn off power to the fixture and allow the bulbs to cool before

Turn off the electricity at the circuit breaker before installation.

⚠ Warnings and Cautions

# Package Contents

Preparation: Identify and inspect all parts before beginning the installation.

Missing or damaged parts? Contact your original place of purchase.



#### **PARTS BAG**



Crossbar Assembly

Alternate Mounting Screw x 2

D Wire Connector

x 3

**Outlet Box Screw** 



#### Table of **Contents**

**Alternate** 

Mounting Screw Crossbar Assembly



















©2019 QuoizelInc.

visit us on-line at www.quoizel.com