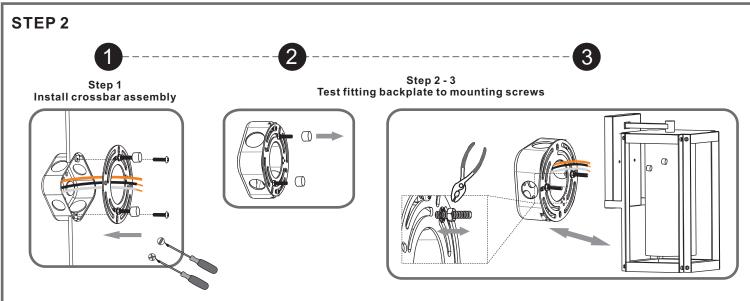

## **Installation Guide** For Styles MSQ8406RK, MSQ8407RK

replacing.

#### **Tools Required**



### **Light Source**



BULBNOTINCLUDED

### Consult a licensed electrician if in doubt about installation. Turn off power to the fixture and allow the bulbs to cool before

Turn off the electricity at the circuit breaker before installation.

⚠ Warnings and Cautions

# Package Contents

Preparation: Identify and inspect all parts before beginning the installation.

Missing or damaged parts? Contact your original place of purchase.



#### **PARTS BAG**



Crossbar Assembly

Alternate Mounting Screw x 2

D Wire Connector

x 3

**Outlet Box Screw** 



#### Table of **Contents**

**Alternate** 

Mounting Screw Crossbar Assembly



















©2019 QuoizelInc.

visit us on-line at www.quoizel.com