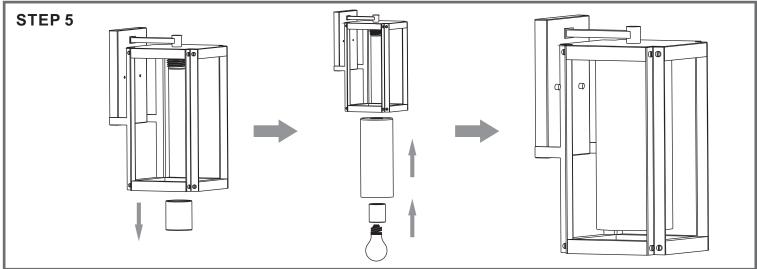

llation Guide** For Styles MSQ8406RK, MSQ8407RK

replacing.

#### **Tools Required**



### **Light Source**



BULBNOTINCLUDED

### Consult a licensed electrician if in doubt about installation. Turn off power to the fixture and allow the bulbs to cool before

Turn off the electricity at the circuit breaker before installation.

⚠ Warnings and Cautions

# Package Contents

Preparation: Identify and inspect all parts before beginning the installation.

Missing or damaged parts? Contact your original place of purchase.



#### **PARTS BAG**



Crossbar Assembly

Alternate Mounting Screw x 2

D Wire Connector

x 3

**Outlet Box Screw** 



#### Table of **Contents**

**Alternate** 

Mounting Screw Crossbar Assembly



















©2019 QuoizelInc.

visit us on-line at www.quoizel.com