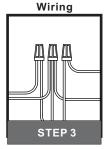

## **Installation Guide** For Styles MSQ8406RK, MSQ8407RK

replacing.

#### **Tools Required**



### **Light Source**



BULBNOTINCLUDED

### Consult a licensed electrician if in doubt about installation. Turn off power to the fixture and allow the bulbs to cool before

Turn off the electricity at the circuit breaker before installation.

⚠ Warnings and Cautions

# Package Contents

Preparation: Identify and inspect all parts before beginning the installation.

Missing or damaged parts? Contact your original place of purchase.



#### **PARTS BAG**



Crossbar Assembly

Alternate Mounting Screw x 2

D Wire Connector

x 3

**Outlet Box Screw** 



#### Table of **Contents**

**Alternate** 

Mounting Screw Crossbar Assembly



















©2019 QuoizelInc.

visit us on-line at www.quoizel.com