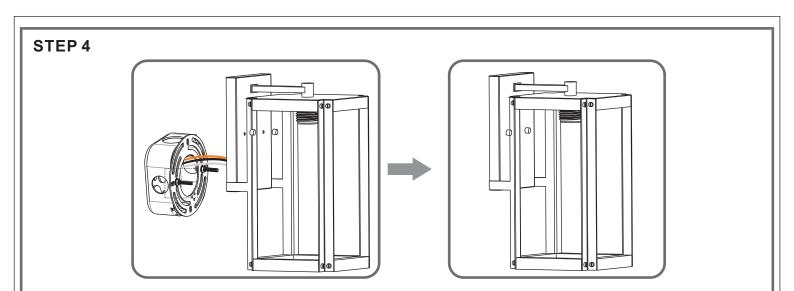

tallation Guide** For Styles MSQ8406RK, MSQ8407RK

replacing.

#### **Tools Required**



### **Light Source**



BULBNOTINCLUDED

### Consult a licensed electrician if in doubt about installation. Turn off power to the fixture and allow the bulbs to cool before

Turn off the electricity at the circuit breaker before installation.

⚠ Warnings and Cautions

# Package Contents

Preparation: Identify and inspect all parts before beginning the installation.

Missing or damaged parts? Contact your original place of purchase.



#### **PARTS BAG**



Crossbar Assembly

Alternate Mounting Screw x 2

D Wire Connector

x 3

**Outlet Box Screw** 



#### Table of **Contents**

**Alternate** 

Mounting Screw Crossbar Assembly



















©2019 QuoizelInc.

visit us on-line at www.quoizel.com