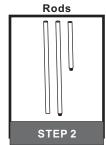

### Table of Contents

Glass & End Caps

Rods &

Install Swivels to upper rods

For angled ceilings, Swivel opening towards wall.

Reinstall swivels to ceiling canopy