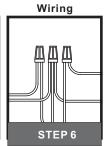

## Installation Guide For Styles PCBD137C and PCBD137EK

# Tools Required | Image: Control of the control of

# 41W

### Fixture Height Adjustable 12" to 42"

#### **⚠** Warnings and Cautions

Turn off the electricity at the circuit breaker before installation. Consult a licensed electrician if in doubt about installation.

Turn off power to the fixture and allow the bulbs to cool before replacing.



**Preparation**: Identify and inspect all parts before beginning the installation.

Missing or damaged parts? Contact your original place of purchase.





### Table of Contents

Glass & End Caps







Rods &

















Install Swivels to upper rods



For angled ceilings, Swivel opening towards wall.



Reinstall swivels to ceiling canopy







#### STEP 5



©2019 QuoizelInc.

visit us on-line at www.quoizel.com

Released Date: 2019-09-17