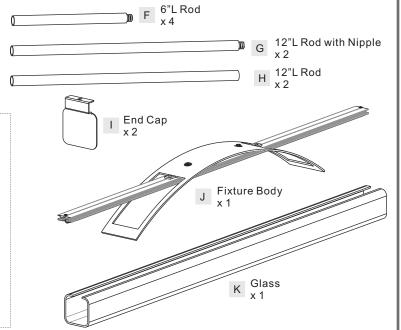

**Preparation**: Identify and inspect all parts before beginning the installation.

Missing or damaged parts? Contact your original place of purchase.