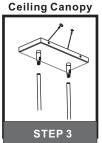

### Table of Contents

Glass & End Caps

Rods &

Install Swivels to upper rods

For angled ceilings, Swivel opening towards wall.

Reinstall swivels to ceiling canopy