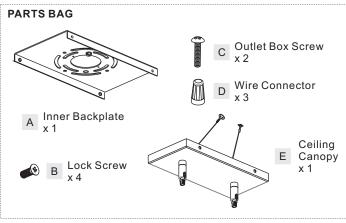

**Preparation**: Identify and inspect all parts before beginning the installation.

Missing or damaged parts? Contact your original place of purchase.