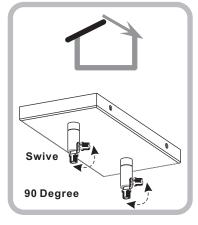

### Table of Contents

Glass & End Caps

Rods &

Install Swivels to upper rods

For angled ceilings, Swivel opening towards wall.

Reinstall swivels to ceiling canopy