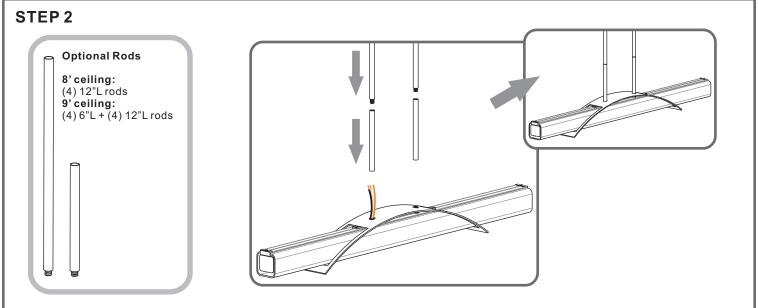

### Table of Contents

Glass & End Caps

Rods &

Install Swivels to upper rods

For angled ceilings, Swivel opening towards wall.

Reinstall swivels to ceiling canopy