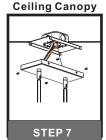

### Table of Contents

Glass & End Caps

Rods &

Install Swivels to upper rods

For angled ceilings, Swivel opening towards wall.

Reinstall swivels to ceiling canopy