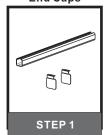

### Table of Contents

Glass & End Caps

Rods &

Install Swivels to upper rods

For angled ceilings, Swivel opening towards wall.

Reinstall swivels to ceiling canopy