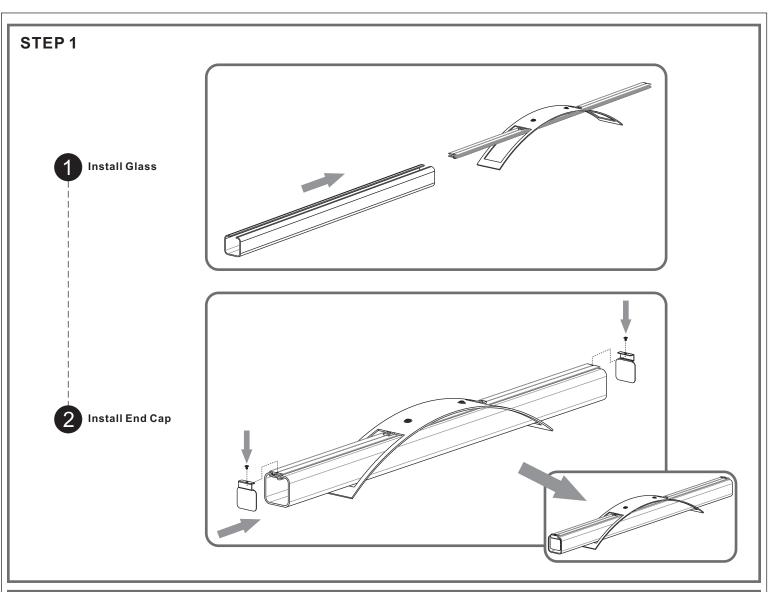

### Table of Contents

Glass & End Caps

Rods &

Install Swivels to upper rods

For angled ceilings, Swivel opening towards wall.

Reinstall swivels to ceiling canopy