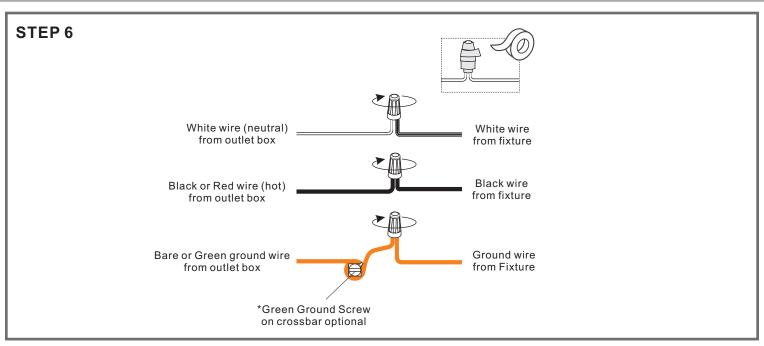

Tools Required | Image: Control of the control of

# 41W

### Fixture Height Adjustable 12" to 42"

#### **⚠** Warnings and Cautions

Turn off the electricity at the circuit breaker before installation. Consult a licensed electrician if in doubt about installation.

Turn off power to the fixture and allow the bulbs to cool before replacing.



**Preparation**: Identify and inspect all parts before beginning the installation.

Missing or damaged parts? Contact your original place of purchase.





### Table of Contents

Glass & End Caps







Rods &

















Install Swivels to upper rods



For angled ceilings, Swivel opening towards wall.



Reinstall swivels to ceiling canopy







#### STEP 5



©2019 QuoizelInc.

visit us on-line at www.quoizel.com

Released Date: 2019-09-17