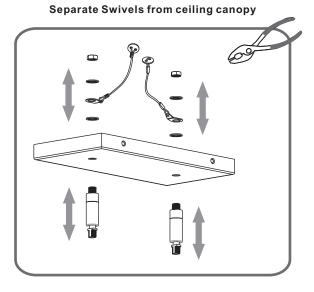

### Table of Contents

Glass & End Caps

Rods &

Install Swivels to upper rods

For angled ceilings, Swivel opening towards wall.

Reinstall swivels to ceiling canopy