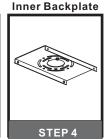

## Installation Guide For Styles PCBD137C and PCBD137EK

# Tools Required | Image: Control of the control of

# 41W

### Fixture Height Adjustable 12" to 42"

#### **⚠** Warnings and Cautions

Turn off the electricity at the circuit breaker before installation. Consult a licensed electrician if in doubt about installation.

Turn off power to the fixture and allow the bulbs to cool before replacing.



**Preparation**: Identify and inspect all parts before beginning the installation.

Missing or damaged parts? Contact your original place of purchase.





### Table of Contents

Glass & End Caps







Rods &

















Install Swivels to upper rods



For angled ceilings, Swivel opening towards wall.



Reinstall swivels to ceiling canopy







#### STEP 5



©2019 QuoizelInc.

visit us on-line at www.quoizel.com

Released Date: 2019-09-17