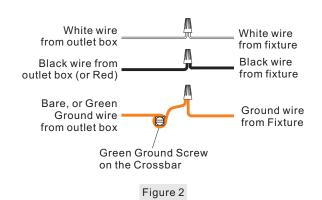

### **STEP 2 - Wire Connections**

- A. Wrap bare or green ground wire around green ground screw on the crossbar, no less than 2 inches from the end of the wire. Tighten the green ground screw.
- B. Use standard wire connectors (not included) to make all wire connections. Twist connectors until wires are tightly joined together. Wrap each connection with approved electrical tape and carefully stuff all the connected wires into the Outlet Box.