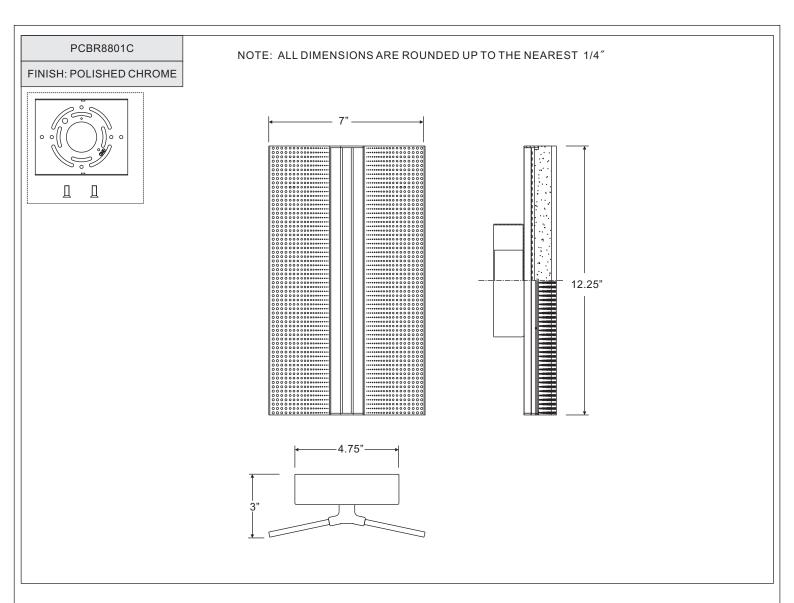

ected wires into the Outlet Box.



### STEP 1 - Install Inner Backplate

© 2017 Quoizel Inc.

A. Pass the supply wires and ground wire through the Inner Backplate (A). Attach the Inner Backplate (A) to Outlet Box with the head of Green Ground Screw facing you. Secure it with Outlet Box Screws (not included). Tighten until snug.



Figure 1

### STEP 3 - Install Fixture Body

A. Place the backplate and Fixture Body (C) over the Inner Backplate (A) and secure with Mounting Screws (B). Hand tighten until snug with screwdrivers.

Your fixture is now assembled and ready to use. Enjoy!



Released Date: 2017-09-07

Figure 3

Thank you for purchasing a Quoizel product. Need assistance with parts or assembly? Call Quoizel customer service at 1-800-645-3184 or visit us on-line at www.quoizel.com