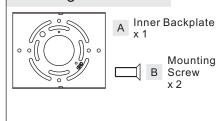

## Package Contents

### STEP 1 - Install Inner Backplate

© 2017 Quoizel Inc.

A. Pass the supply wires and ground wire through the Inner Backplate (A). Attach the Inner Backplate (A) to Outlet Box with the head of Green Ground Screw facing you. Secure it with Outlet Box Screws (not included). Tighten until snug.

### STEP 3 - Install Fixture Body

A. Place the backplate and Fixture Body (C) over the Inner Backplate (A) and secure with Mounting Screws (B). Hand tighten until snug with screwdrivers.

Your fixture is now assembled and ready to use. Enjoy!