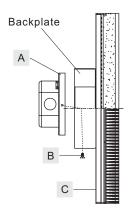

### STEP 1 - Install Inner Backplate

© 2017 Quoizel Inc.

A. Pass the supply wires and ground wire through the Inner Backplate (A). Attach the Inner Backplate (A) to Outlet Box with the head of Green Ground Screw facing you. Secure it with Outlet Box Screws (not included). Tighten until snug.

### **STEP 2 - Wire Connections**

- A. Wrap bare or green ground wire around green ground screw on the crossbar, no less than 2 inches from the end of the wire. Tighten the green ground screw.
- B. Use standard wire connectors (not included) to make all wire connections. Twist connectors until wires are tightly joined together. Wrap each connection with approved electrical tape and carefully stuff all the connected wires into the Outlet Box.

### STEP 3 - Install Fixture Body

A. Place the backplate and Fixture Body (C) over the Inner Backplate (A) and secure with Mounting Screws (B). Hand tighten until snug with screwdrivers.

Your fixture is now assembled and ready to use. Enjoy!