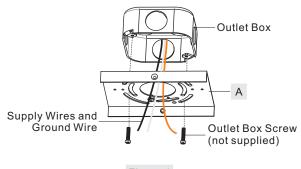

### STEP 1 - Install Inner Backplate

© 2017 Quoizel Inc.

A. Pass the supply wires and ground wire through the Inner Backplate (A). Attach the Inner Backplate (A) to Outlet Box with the head of Green Ground Screw facing you. Secure it with Outlet Box Screws (not included). Tighten until snug.

Figure 1