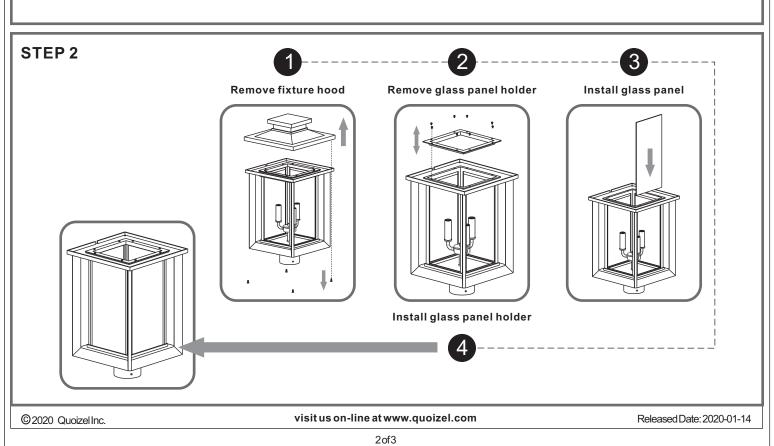

# Installation Guide For Styles WKF9011EK and WKF9011W

# **Tools Required**



### **Light Source**



3BULBS REQUIRED BULBSNOTINCLUDED

# ▲ Warnings and Cautions

Turn off the electricity at the circuit breaker before installation. Consult a licensed electrician if in doubt about installation.

Turn off power to the fixture and allow the bulbs to cool before replacing.

## **Package Contents**

**Preparation**: Identify and inspect all parts before beginning the installation.

Missing or damaged parts? Contact your original place of purchase.

#### **PARTS BAG**



A Mounting Screw x 3



B Wire Connector



C Fixture Body



D Glass Panel x 4

#### Table of **Contents**







STEP 2



Wiring



**Fixture Body**