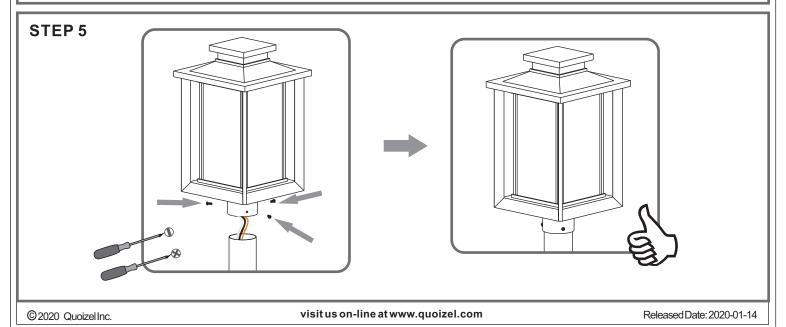

# Installation Guide For Styles WKF9011EK and WKF9011W

# **Tools Required**



### **Light Source**



3BULBS REQUIRED BULBSNOTINCLUDED

# ▲ Warnings and Cautions

Turn off the electricity at the circuit breaker before installation. Consult a licensed electrician if in doubt about installation.

Turn off power to the fixture and allow the bulbs to cool before replacing.

## **Package Contents**

**Preparation**: Identify and inspect all parts before beginning the installation.

Missing or damaged parts? Contact your original place of purchase.

#### **PARTS BAG**



A Mounting Screw x 3



B Wire Connector



C Fixture Body



D Glass Panel x 4

#### Table of **Contents**







STEP 2



Wiring



**Fixture Body**