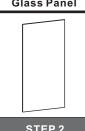

#### **PARTS BAG**

A Mounting Screw x 3

B Wire Connector

C Fixture Body

D Glass Panel x 4

#### Table of **Contents**

STEP 2

Wiring

**Fixture Body** 