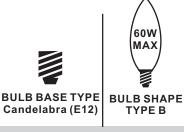

# Installation Guide For Styles WKF9011EK and WKF9011W

# **Tools Required**



### **Light Source**



3BULBS REQUIRED BULBSNOTINCLUDED

# ▲ Warnings and Cautions

Turn off the electricity at the circuit breaker before installation. Consult a licensed electrician if in doubt about installation.

Turn off power to the fixture and allow the bulbs to cool before replacing.

## **Package Contents**

**Preparation**: Identify and inspect all parts before beginning the installation.

Missing or damaged parts? Contact your original place of purchase.

#### **PARTS BAG**



A Mounting Screw x 3



B Wire Connector



C Fixture Body



D Glass Panel x 4

#### Table of **Contents**







STEP 2



Wiring



**Fixture Body**