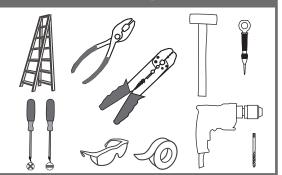

# Installation Guide For Styles WKF9011EK and WKF9011W

# **Tools Required**



### **Light Source**



3BULBS REQUIRED BULBSNOTINCLUDED

# ▲ Warnings and Cautions

Turn off the electricity at the circuit breaker before installation. Consult a licensed electrician if in doubt about installation.

Turn off power to the fixture and allow the bulbs to cool before replacing.

## **Package Contents**

**Preparation**: Identify and inspect all parts before beginning the installation.

Missing or damaged parts? Contact your original place of purchase.

#### **PARTS BAG**



A Mounting Screw x 3



B Wire Connector



C Fixture Body



D Glass Panel x 4

#### Table of **Contents**







STEP 2



Wiring



**Fixture Body**