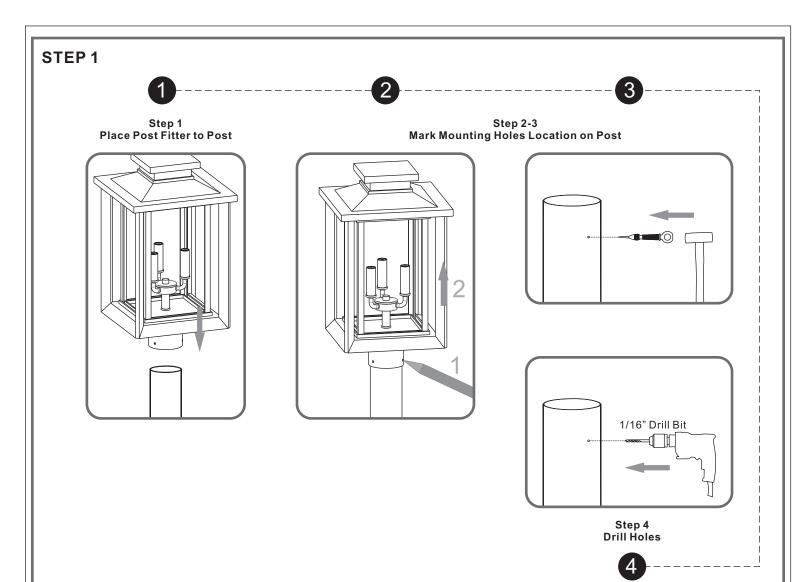

# Installation Guide For Styles WKF9011EK and WKF9011W

# **Tools Required**



### **Light Source**



3BULBS REQUIRED BULBSNOTINCLUDED

# ▲ Warnings and Cautions

Turn off the electricity at the circuit breaker before installation. Consult a licensed electrician if in doubt about installation.

Turn off power to the fixture and allow the bulbs to cool before replacing.

## **Package Contents**

**Preparation**: Identify and inspect all parts before beginning the installation.

Missing or damaged parts? Contact your original place of purchase.

#### **PARTS BAG**



A Mounting Screw x 3



B Wire Connector



C Fixture Body



D Glass Panel x 4

#### Table of **Contents**







STEP 2



Wiring



**Fixture Body**