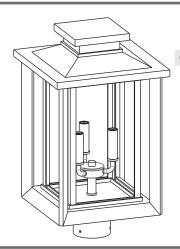

#### **PARTS BAG**

A Mounting Screw x 3

B Wire Connector

C Fixture Body

D Glass Panel x 4