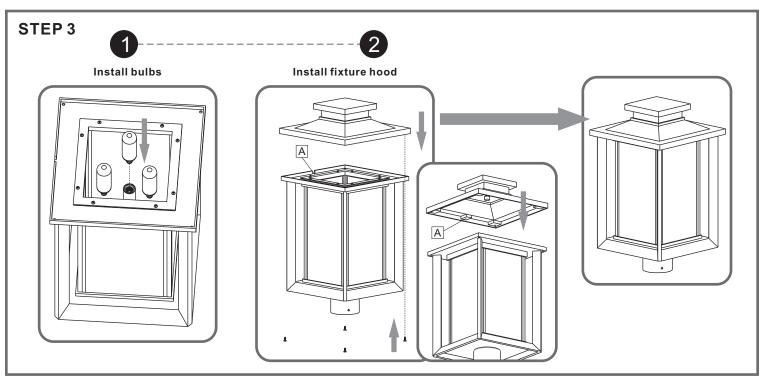

# Installation Guide For Styles WKF9011EK and WKF9011W

# **Tools Required**



### **Light Source**



3BULBS REQUIRED BULBSNOTINCLUDED

# ▲ Warnings and Cautions

Turn off the electricity at the circuit breaker before installation. Consult a licensed electrician if in doubt about installation.

Turn off power to the fixture and allow the bulbs to cool before replacing.

## **Package Contents**

**Preparation**: Identify and inspect all parts before beginning the installation.

Missing or damaged parts? Contact your original place of purchase.

#### **PARTS BAG**



A Mounting Screw x 3



B Wire Connector



C Fixture Body



D Glass Panel x 4

#### Table of **Contents**







STEP 2



Wiring



**Fixture Body**