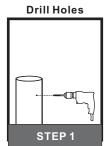

# Installation Guide For Styles WKF9011EK and WKF9011W

# **Tools Required**



### **Light Source**



3BULBS REQUIRED BULBSNOTINCLUDED

# ▲ Warnings and Cautions

Turn off the electricity at the circuit breaker before installation. Consult a licensed electrician if in doubt about installation.

Turn off power to the fixture and allow the bulbs to cool before replacing.

## **Package Contents**

**Preparation**: Identify and inspect all parts before beginning the installation.

Missing or damaged parts? Contact your original place of purchase.

#### **PARTS BAG**



A Mounting Screw x 3



B Wire Connector



C Fixture Body



D Glass Panel x 4

#### Table of **Contents**







STEP 2



Wiring



**Fixture Body**