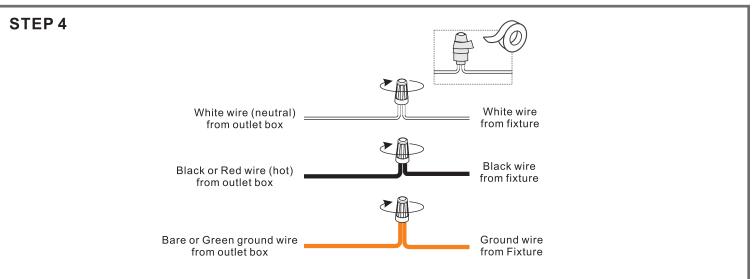

# ▲ Warnings and Cautions

Turn off the electricity at the circuit breaker before installation. Consult a licensed electrician if in doubt about installation.

Turn off power to the fixture and allow the bulbs to cool before replacing.

#### Table of **Contents**

STEP 2

Wiring

**Fixture Body** 