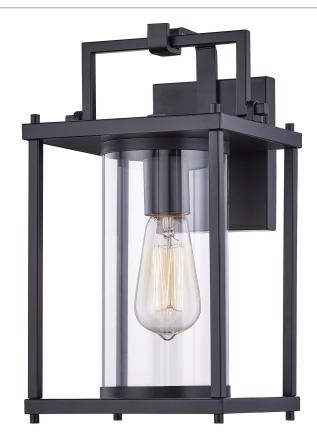

### GRE8408MBK

Garrett Outdoor Lantern Matte Black

# **DETAILS**

Material: Steel

Glass/Shade Description: Clear Glass