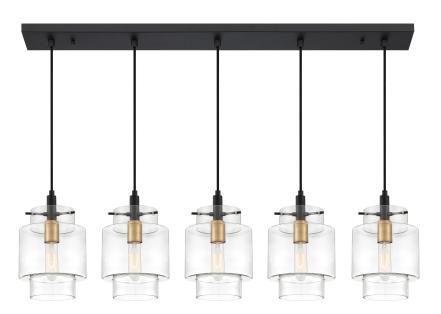

# DETAILS

| Material: Steel                      |
|--------------------------------------|
| Glass/Shade Description: Clear Glass |

### LAMPING

| Light Source: Incandescent |
|----------------------------|
| Bulb Included: No          |
| Bulb Type: Medium Base     |
| Bulb Quantity: 5           |
| Watts per Bulb: 100        |

#### **ELECTRICAL**

| Dimmable: Yes   |   |
|-----------------|---|
| Voltage: 120v   |   |
| Wire Length: 8' | _ |

# **INSTALLATION**

| Location Rating: Damp          | _ |
|--------------------------------|---|
| Sloped Ceiling Compatible: Yes | - |



#### DIMENSIONS

| Dimensions: 43" W x 12" H x 7" D    |
|-------------------------------------|
| Overall Height: 109"                |
| Canopy Dimensions: 42.00"W x 4.50"D |
| Weight: 20.00 lbs                   |
| Dimensional Weight: 42.00 lbs       |

We reserve the right to revise the design of components of any product due to parts availability or change in our Listed Mark standards without assuming any obligation or liability to modify any products previously manufactured and without notice. This literature depicts a product DESIGN that is the SOLE and EXCLUSIVE PROPERTY of Quoizel Inc. Compliance with U.S. COPYRIGHT and PATENT requirements, notification is hereby presented in this form that this literature, or this product depicts, is NOT to be copied, altered or used in any ma