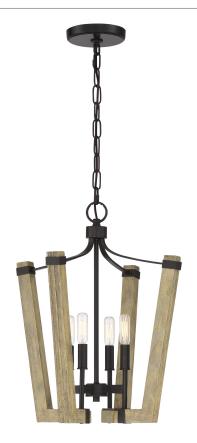

#### PLN5204WT

Plains Chandelier Western Bronze **Plains** 

#### **DIMENSIONS**

Dimensions: 16.5" W x 21" H x 16.5" D

Overall Height: 121"

Canopy Dimensions: 5.50" Dia.

Chain/Downrod Length: 4'

Weight: 6.80 lbs

Dimensional Weight: 11.00 lbs.

### **DETAILS**

Material: Steel-Wood