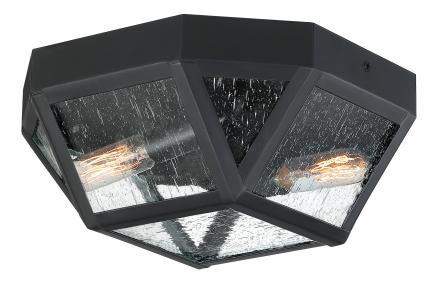

## DETAILS

Material: Steel-Glass Glass/Shade Description: Clear Seedy Glass

### LAMPING

| Light Source: Incandescent |
|----------------------------|
| Bulb Included: No          |
| Bulb Type: Candelabra Base |
| Bulb Quantity: 2           |
| Watts per Bulb: 40         |