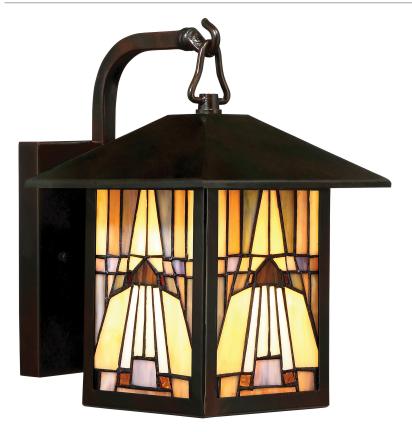

## TFIK8407VA

Inglenook Outdoor Lantern Valiant Bronze

# **DETAILS**

Material: Steel

Glass/Shade Description: Tiffany Glass