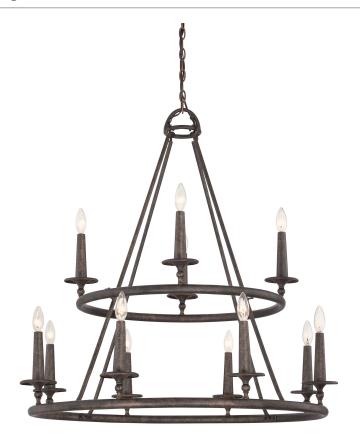

#### VYR5012ML

Voyager Chandelier Malaga

#### **DIMENSIONS**

Dimensions: 36.00" W x 36.00" H x 36.00" D

Overall Height: 132"

Canopy Dimensions: 6.00"W x 6.00"D

Chain/Downrod Length: 8'

Weight: 16.00 lbs

# **DETAILS**

Material: Steel

# **LAMPING**

Light Source: Incandescent

Bulb Included: No

Bulb Type: Candelabra Base

Bulb Quantity: 12

Watts per Bulb: 60