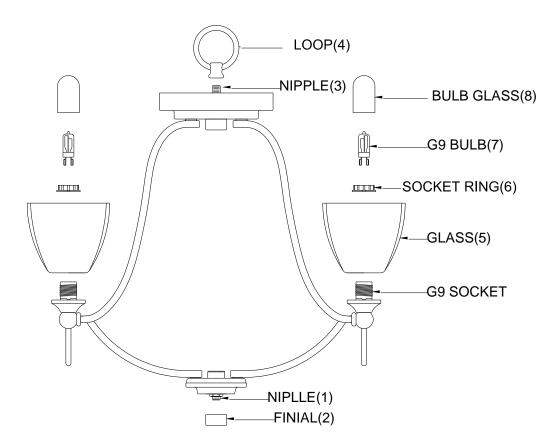

## Installing Step:

Remove the fixture and the mounting package from the box and make sure that no parts missing in the box.

- 1. Thread the Finial (2) onto the Nipple (1).
- 2. Thread the Loop (4) onto the Nipple (3).
- 3. Put the Glass (5) onto the G9 socket, then screw with socket ring (6).
- 4. Install G9 bulb (7)-(Bulbs included in the package), then screw the bulb shade (8). (Please don't exceed the maximum capacity that recommended on the Sockets)