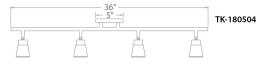

## Ceiling and Wall Mount

| Model & Size           | ( | Color Temp &   | CRI | Lumens       | Finish                                 |
|------------------------|---|----------------|-----|--------------|----------------------------------------|
| TK-180503<br>TK-180504 | 0 | <b>3000K</b> 9 | -   | 2400<br>3200 | BK Black<br>Brushed Nickel<br>WT White |