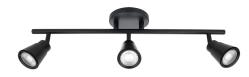

# Solo Fixed Rail

## Ceiling and Wall Mount

| Model & Size           | ( | Color Temp &   | CRI | Lumens       | Finish                                 |
|------------------------|---|----------------|-----|--------------|----------------------------------------|
| TK-180503<br>TK-180504 | 0 | <b>3000K</b> 9 | -   | 2400<br>3200 | BK Black<br>Brushed Nickel<br>WT White |

#### DESCRIPTION

Designed for residential and low-ceiling commercial applications, the Solo fixed rail has a wide multitude of applications, from ceiling to bath vanity.